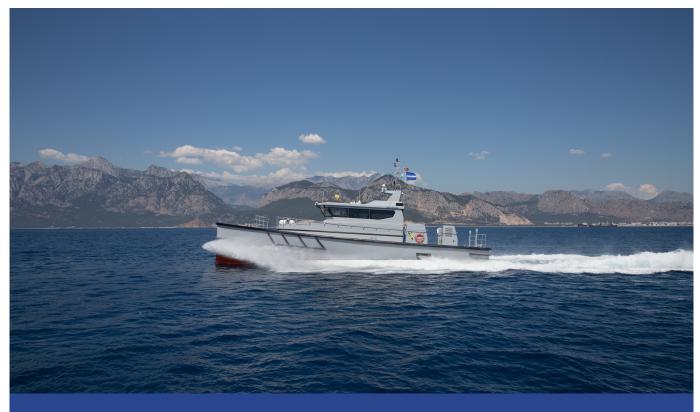

# STAN PATROL 2205 FRP

**STANDARD** 

#### **GENERAL**

Hull material Superstructure material

Basic functions Patrol, surveillance and safety duties Classification

Bureau Veritas I ₩ Hull • MACH

Light Ship / Fast Patrol Boat

Sea Area 3

#### **DIMENSIONS**

22.7 m Length overall Beam overall 6.1 m Depth at side 2.6 m Draught max 1.5 m Crew Up to 8 persons

#### **PERFORMANCES**

Speed 30.0 kn Range at max speed 300 nm