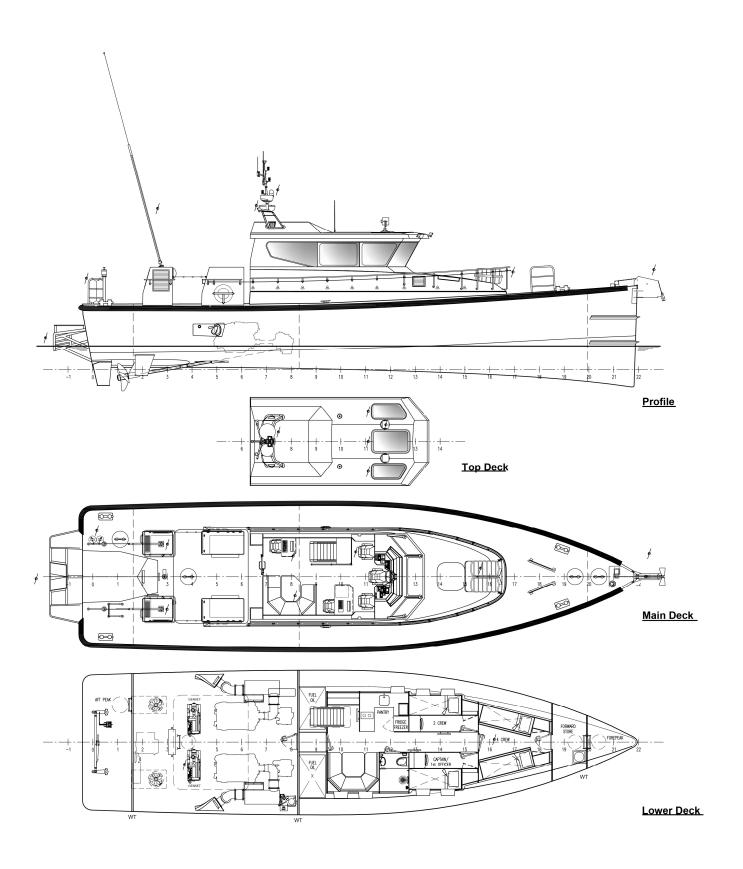

#### **DIMENSIONS**

22.7 m Length overall Beam overall 6.1 m Depth at side 2.6 m Draught max 1.5 m Crew Up to 8 persons

#### **DECK LAY-OUT**

Anchor equipment 1x Fortress, chain and line Fendering Rubber "D"-fender

#### **ACCOMMODATION**

8x motion damped seats Main deck

Below main deck Mess, pantry, toilet, shower, stores and cabins Air conditioning

Up to 96,000 BTU/hr

#### NAUTICAL AND COMMUNICATION EQUIPMENT

Searchlight 1x Radar GPS 1x 1x AIS 1x Compass

1x Magnetic

Heading sensor 1x Echo sounder 1x 1x **EPIRB** 1x SART Wind measuring system